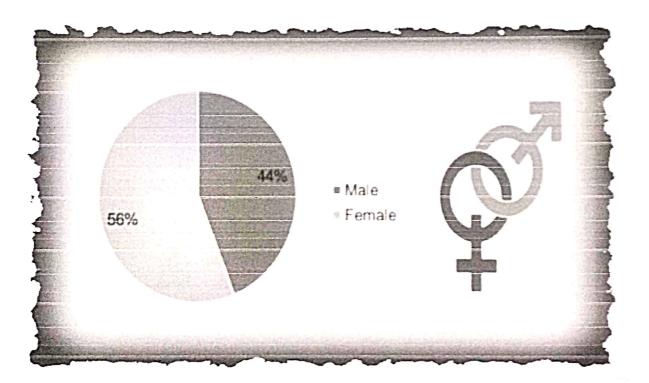

## SGK GOVT DEGREE COLLEGE



#### **ABOUT ME**



Hello everyone! I am t.Venkateswarlu from2nd B. com(CA) SGK. govt degree college, Vinukonda Today I am here to present you my report on the survey I have conducted on the topic Banking services as a part of community service project which is conducted under the guidance of our mentor:-

SWARNA LATHA: Lecture/of Telugu DEPT.

## COMMERCIAL BANKS



# Classification of respondents based on gender



### Classification Respondents Of Based On Age



### **Banking Services**



## **Survey Photos**





#### Commissionerate of Collegiate Education, Government of Andhra Pradesh

#### Format - III Community Service Project (CSP) - Student Daily Progress Report

| 1    | Name of the Student                    | T. venkaterwandy    |                      |
|------|----------------------------------------|---------------------|----------------------|
| 2    | Regd. No. of the Student               | 1.207099028         |                      |
| .3   | Year                                   | 2021-2022           |                      |
| 4    | Program studying (BA/B.Com/B.Sc etc.,) | B. com (CA)         |                      |
| 5    | Program Combination                    |