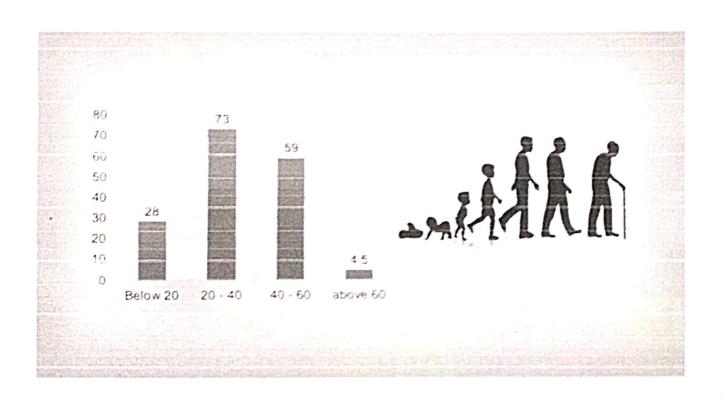

## SGK GOVT DEGREE COLLEGE



#### **ABOUT ME**



Hello everyone! I am t.Venkateswarlu from2nd B. com(CA) SGK. govt degree college, Vinukonda Today I am here to present you my report on the survey I have conducted on the topic Banking services as a part of community service project which is conducted under the guidance of our mentor:-

SWARNA LATHA: Lecture/of Telugu DEPT.

## COMMERCIAL BANKS



# Classification of respondents based on gender



### Classification Respondents Of Based On Age



### **Banking Services**



## **Survey Photos**





#### Commissionerate of Collegiate Education, Government of Andhra Pradesh

#### Format - III Community Service Project (CSP) - Student Daily Progress Report

| 1    | Name of the Student                    | T. venkaterwandy    |                      |
|------|----------------------------------------|---------------------|----------------------|
| 2    | Regd. No. of the Student               | 1.207099028         |                      |
| .3   | Year                                   | 2021-2022           |                      |
| 4    | Program studying (BA/B.Com/B.Sc etc.,) | B. com (CA)         |                      |
| 5    | Program Combination                    |                     |                      |
| 6    | Name o